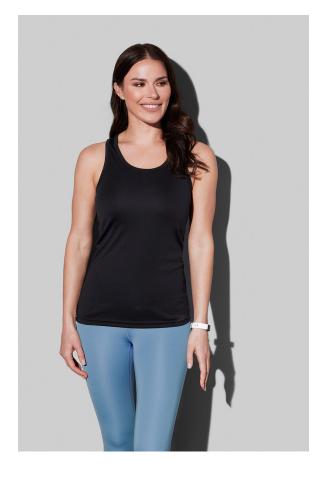

## ST8110 **SPORTS TOP**

Sleeveless shirt for women

100% ACTIVE-DRY° polyester multifilament interlock

S-XL | 140 g/m<sup>2</sup> | Fitted | 24 / carton

- **▼ TIGHT KNIT, ELASTIC FABRIC WITH SLEEK SURFACE**
- **✓ QUICK-DRYING AND MOISTURE-WICKING**
- **✔** NO LABEL IN COLLAR, TEAR-AWAY LABEL IN SIDE SEAM